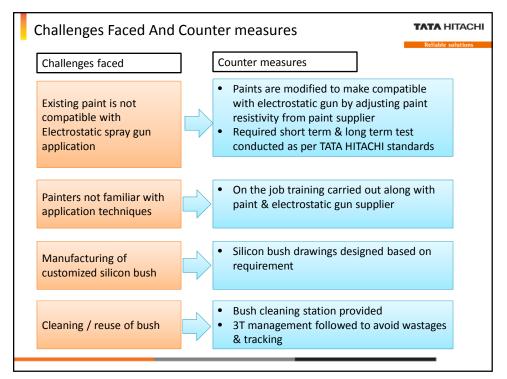

| Project Details                                                                                                                                                                                                                                                                                                                                                                                                                                                                                                                                                                                                                                                                                                                                                                                                                                                                                                                                                                                                                                                                                                                                                                                                                                                                                                                                                                                                                                                                                                                                                                                                                                                                                                                                                                                                                                                                                                                                                                                                                                                                                                                         | Reliable solutions                                                              |
|-----------------------------------------------------------------------------------------------------------------------------------------------------------------------------------------------------------------------------------------------------------------------------------------------------------------------------------------------------------------------------------------------------------------------------------------------------------------------------------------------------------------------------------------------------------------------------------------------------------------------------------------------------------------------------------------------------------------------------------------------------------------------------------------------------------------------------------------------------------------------------------------------------------------------------------------------------------------------------------------------------------------------------------------------------------------------------------------------------------------------------------------------------------------------------------------------------------------------------------------------------------------------------------------------------------------------------------------------------------------------------------------------------------------------------------------------------------------------------------------------------------------------------------------------------------------------------------------------------------------------------------------------------------------------------------------------------------------------------------------------------------------------------------------------------------------------------------------------------------------------------------------------------------------------------------------------------------------------------------------------------------------------------------------------------------------------------------------------------------------------------------------|---------------------------------------------------------------------------------|
| Project title:                                                                                                                                                                                                                                                                                                                                                                                                                                                                                                                                                                                                                                                                                                                                                                                                                                                                                                                                                                                                                                                                                                                                                                                                                                                                                                                                                                                                                                                                                                                                                                                                                                                                                                                                                                                                                                                                                                                                                                                                                                                                                                                          |                                                                                 |
| <ul> <li>Resource Conservation Projects</li> <li>Implementation of reusable Silicon bushes instead of masking and threaded portion</li> <li>Implementation of Electrostatic paint spray gun to improve pareduce paint consumption</li> </ul>                                                                                                                                                                                                                                                                                                                                                                                                                                                                                                                                                                                                                                                                                                                                                                                                                                                                                                                                                                                                                                                                                                                                                                                                                                                                                                                                                                                                                                                                                                                                                                                                                                                                                                                                                                                                                                                                                            |                                                                                 |
| Dataile of the Projector                                                                                                                                                                                                                                                                                                                                                                                                                                                                                                                                                                                                                                                                                                                                                                                                                                                                                                                                                                                                                                                                                                                                                                                                                                                                                                                                                                                                                                                                                                                                                                                                                                                                                                                                                                                                                                                                                                                                                                                                                                                                                                                |                                                                                 |
| Details of the Projects:                                                                                                                                                                                                                                                                                                                                                                                                                                                                                                                                                                                                                                                                                                                                                                                                                                                                                                                                                                                                                                                                                                                                                                                                                                                                                                                                                                                                                                                                                                                                                                                                                                                                                                                                                                                                                                                                                                                                                                                                                                                                                                                |                                                                                 |
| During painting of the components, functional area (electrical<br>protected from paint deposition for fastening provision. Earlie<br>in those functional areas, masking tapes were being used & si<br>segregated hazardous waste for disposal. In order to reduce of<br>the second se | er to prevent the painting<br>ame will be removed and<br>or eliminate hazardous |
| waste generation, masking by silicon bushes implemented an painting operation.                                                                                                                                                                                                                                                                                                                                                                                                                                                                                                                                                                                                                                                                                                                                                                                                                                                                                                                                                                                                                                                                                                                                                                                                                                                                                                                                                                                                                                                                                                                                                                                                                                                                                                                                                                                                                                                                                                                                                                                                                                                          |                                                                                 |